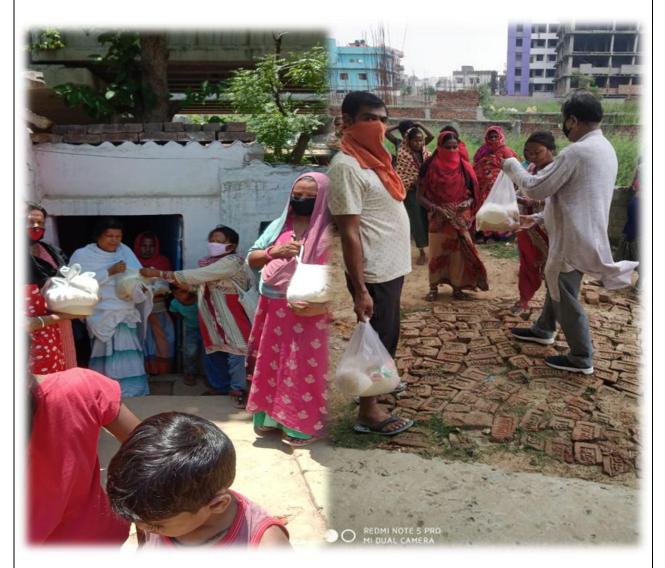

#### <u>Trans gender of khagaul are taking dry ration from manjula dung dung and food grain</u> <u>receiving by widow and old age woman of Jalalpur village</u> PATNA-

PGVS has distributed food grain materials in Bailey Road, Jalalpur, Shawarinagar Khagaul IN widow, old people Trans genders and PWD(people with disability ) The third phase of food grain matrial distribution to focus most marginalized person and household in musahar community and Trans Gender. In this phase we have given 2kg rice, 1.5 kg Wheat flower, 1 kg salt, 800 gram Dal( Arhar) First step to visit in village survey of widows single woman trans

gender and migrant community. After identification of beneficiaries distributed coupon for dry ration. And in final step we call them to collect dry ration . During the distribution time PGVS ensure to maintain the social distancing .