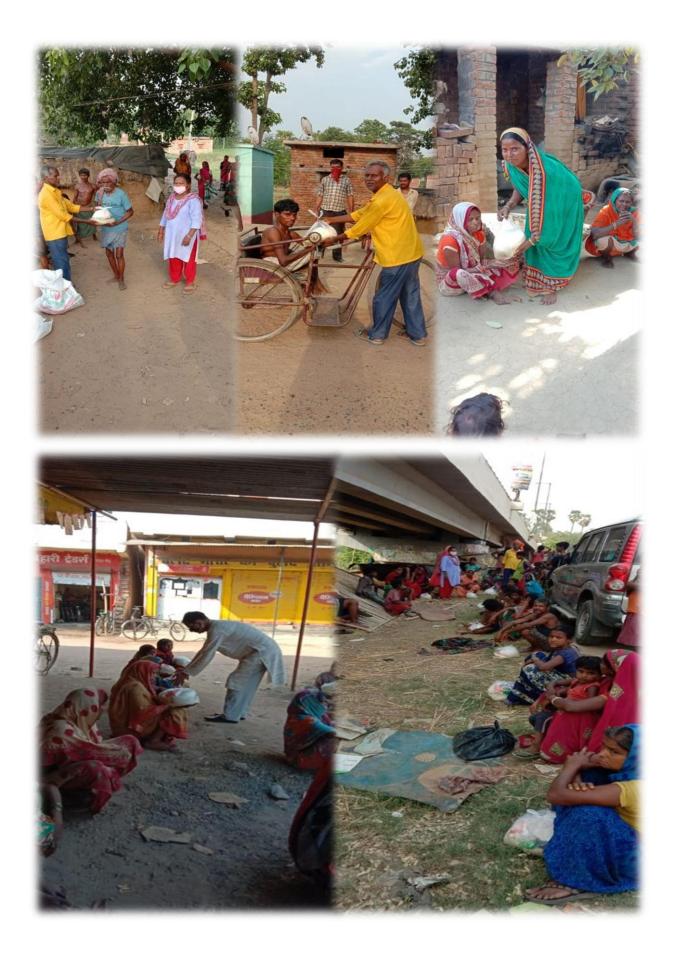

#### <u>Trans gender of khagaul are taking dry ration from manjula dung dung and food grain</u> <u>receiving by widow and old age woman of Jalalpur village</u> PATNA-

PGVS has distributed food grain materials in Bailey Road, Jalalpur, Shawarinagar Khagaul IN widow, old people Trans genders and PWD(people with disability ) The third phase of food grain matrial distribution to focus most marginalized person and household in musahar community and Trans Gender. In this phase we have given 2kg rice, 1.5 kg Wheat flower, 1 kg salt, 800 gram Dal( Arhar) First step to visit in village survey of widows single woman trans

gender and migrant community. After identification of beneficiaries distributed coupon for dry ration. And in final step we call them to collect dry ration . During the distribution time PGVS ensure to maintain the social distancing .

Baheliya community( Ghumantu samuday) Received food grain materials at under Bailey road fly over , Danapur Patna. They lives under the flyover at bailey road near check post. Transgender are also facing hunger due to lockdown ,because they have no any opportunity to find any resource for prevention of hunger. In the village of Danapur in mushar tolas no any case of Corona positive but they living in critical condition due to unemployment . PGVS also distributed Food grain materials in Amarpura village market and Kharauna musahartoli in naubatpur block and ghumantu family in Bihata block lives down on flyover