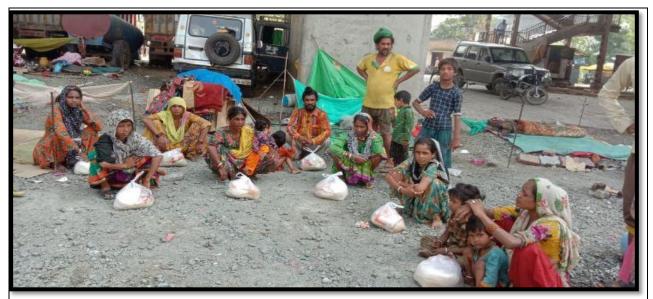

Baheliya community( Ghumantu samuday) Received food grain materials at under Bailey road fly over , Danapur Patna. They lives under the flyover at bailey road near check post. Transgender are also facing hunger due to lockdown ,because they have no any opportunity to find any resource for prevention of hunger. In the village of Danapur in mushar tolas no any case of Corona positive but they living in critical condition due to unemployment . PGVS also distributed Food grain materials in Amarpura village market and Kharauna musahartoli in naubatpur block and ghumantu family in Bihata block lives down on flyover

And also in dumari village in bihta block. The all beneficiaries belong to musahar community and nut community.

During the survey PGVS collect information related to migrant labor and Corona positive people. PGVS supporting community to demand job under mnrega. IN all maintained block MNREGA work started in few panchayats.