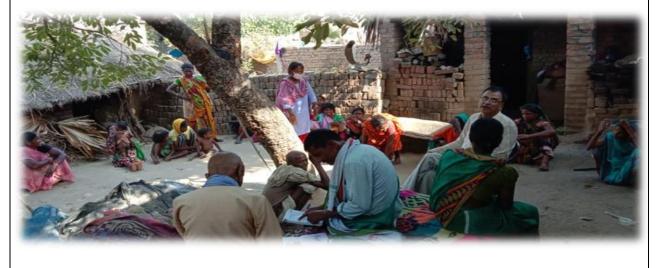

#### <u>Trans gender of khagaul are taking dry ration from manjula dung dung and food grain</u> <u>receiving by widow and old age woman of Jalalpur village</u> PATNA-

PGVS has distributed food grain materials in Bailey Road, Jalalpur, Shawarinagar Khagaul IN widow, old people Trans genders and PWD(people with disability ) The third phase of food grain matrial distribution to focus most marginalized person and household in musahar community and Trans Gender. In this phase we have given 2kg rice, 1.5 kg Wheat flower, 1 kg salt, 800 gram Dal( Arhar) First step to visit in village survey of widows single woman trans

gender and migrant community. After identification of beneficiaries distributed coupon for dry ration. And in final step we call them to collect dry ration . During the distribution time PGVS ensure to maintain the social distancing .